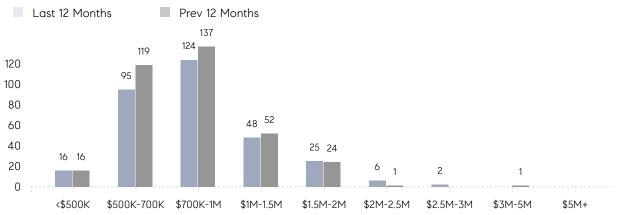

1        | 17%      |
|                | % OF ASKING PRICE  | 96%       | 100%      |          |
|                | AVERAGE SOLD PRICE | \$940,167 | \$841,826 | 12%      |
|                | # OF CONTRACTS     | 16        | 24        | -33%     |
|                | NEW LISTINGS       | 7         | 13        | -46%     |
| Condo/Co-op/TH | AVERAGE DOM        | 101       | 57        | 77%      |
|                | % OF ASKING PRICE  | 98%       | 98%       |          |
|                | AVERAGE SOLD PRICE | \$327,500 | \$602,500 | -46%     |
|                | # OF CONTRACTS     | 0         | 1         | 0%       |
|                | NEW LISTINGS       | 0         | 1         | 0%       |

Compass New Jersey Monthly Market Insights

## Paramus

#### DECEMBER 2022

#### Monthly Inventory





### Contracts By Price Range



### Listings By Price Range

COMPASS

 $\sim$   $\sim$   $\sim$   $\sim$   $\sim$ / / / / / / / //// | | | | | / ------

Compass makes no representations or warranties, express or implied, with respect to future market conditions or prices of residential product at the time the subject property or any competitive property is complete and ready for occupancy or with respect to any report, study, finding, recommendation or other information provided by Compass herein. Moreover, no warranty, express or implied, is made or should be assumed regarding the accuracy, adequacy, completeness, legality, reliability, merchantability or fitness for a particular purpose of any information, in part or whole, contained herein. All material is presented with the understan