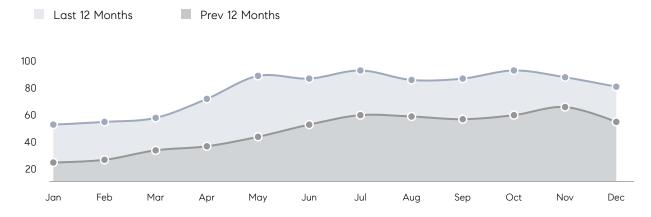

41        | 17%      |
|                | % OF ASKING PRICE  | 96%       | 100%      |          |
|                | AVERAGE SOLD PRICE | \$940,167 | \$841,826 | 12%      |
|                | # OF CONTRACTS     | 16        | 24        | -33%     |
|                | NEW LISTINGS       | 7         | 13        | -46%     |
| Condo/Co-op/TH | AVERAGE DOM        | 101       | 57        | 77%      |
|                | % OF ASKING PRICE  | 98%       | 98%       |          |
|                | AVERAGE SOLD PRICE | \$327,500 | \$602,500 | -46%     |
|                | # OF CONTRACTS     | 0         | 1         | 0%       |
|                | NEW LISTINGS       | 0         | 1         | 0%       |

Compass New Jersey Monthly Market Insights

## Paramus

#### DECEMBER 2022

#### Monthly Inventory





### Contracts By Price Range



### Listings By Price Range

COMPASS

 $\sim$   $\sim$   $\sim$   $\sim$   $\sim$ / / / / / / / //// | | | | | / ------

Compass makes no representations or warranties, express or implied, with respect to future market conditions or prices of residential product at the time the subject property or any competitive property is complete and ready for occupancy or with respect to any report, study, finding, recommendation or other information provided by Compass herein. Moreover, no warranty, express or implied, is made or should be assumed regarding the accuracy, adequacy, completeness, legality, reliability, merchantability or fitness for a particular purpose of any information, in part or whole, contained herein. All material is presented with the underst